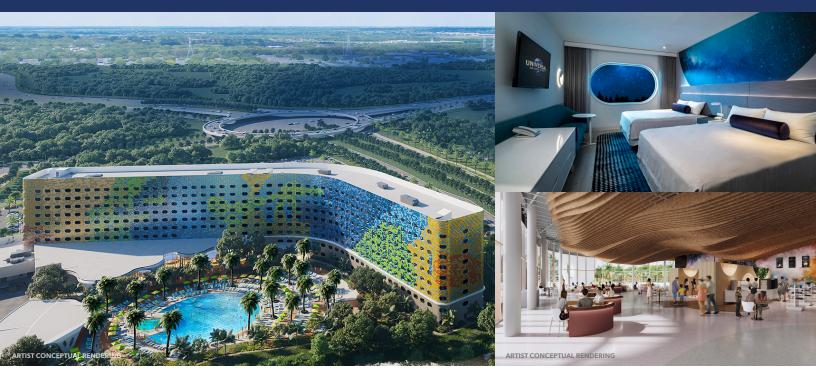

# UNIVERSAL TERRA LUNA RESORT

**Meetings & Events** 

**Universal Terra Luna Resort**, opening February 25, 2025, located just two miles from the Orange County Convention Center, is a perfect option for your rooms-only programs. This brand new hotel is the perfect escape at the end of a busy day or during breaks in their schedule.

## ACCOMMODATIONS

• 750 standard rooms

## **HOTEL AMENITIES**

- Complimentary WiFi
- Self-parking (daily fees apply)
- Complimentary access to state-ofthe-art fitness center
- Resort-style pool with large hot tub and fire pit
- Car rental available on-site

# DINING AT UNIVERSAL TERRA LUNA RESORT

- Omega Cafe and Market quick service and grab & go
- Moonrise Bar and Moonrise Grill^ pool bar with delicious sandwiches, a full bar and more
- Luna Bar<sup>^</sup> Specialty cocktails, wine and beer
- Pizza Delivery Directly to your room (select hours)