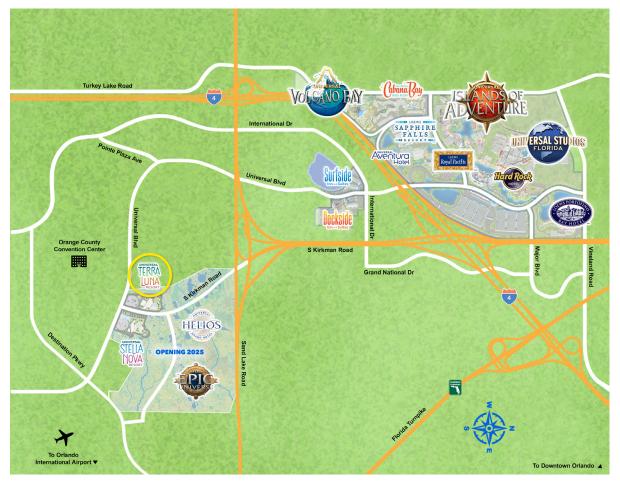

# LOCATION

- 12 miles from Orlando International Airport (MCO)
- 14 miles from downtown Orlando
- 1.5 miles from the Orange County Convention Center

# WHERE MEETING PLANNERS **BECOME HEROES**

Universal Terra Luna Resort will be located near the future site of the new Universal Epic Universe theme park, which will open at a later date in 2025. Universal Orlando's current theme parks and Universal CityWalk will be accessible from the new hotels via convenient and complimentary shuttles.