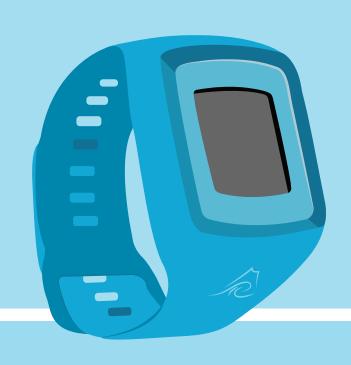

# STEPS TO AN AMAZING DAY AT UNIVERSAL'S VOLCANO BAY™



### **PUT YOUR TAPUTAPU™** ON YOUR WRIST.

#### VIRTUAL LINE™ IS THE **NEW WAY TO WAIT.**





#### MAKE CASHLESS PURCHASES WITH TAPTU PAY.™

Orlando Resort™ App and you can use your TapuTapu to pay for food and merchandise throughout Volcano Bay.

## **LOOK FOR CONCIERGE** HUTS AROUND THE PARK.

Here you can rent towels, find wait times, ask questions, purchase premium seating and more.









## THREE UNIQUE VILLAGES PUT EVERYTHING CLOSE.

The park is divided into the Wave Village, the River Village and the Rainforest Village, each with its own restaurants, showers, lockers and restrooms. Download the map and plan your day before you arrive.