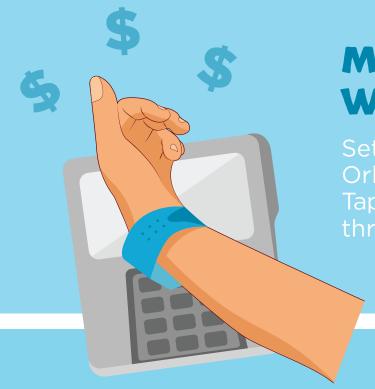

#### MAKE CASHLESS PURCHASES WITH TAPTU PAY.™

Orlando Resort™ App and you can use your TapuTapu to pay for food and merchandise throughout Volcano Bay.