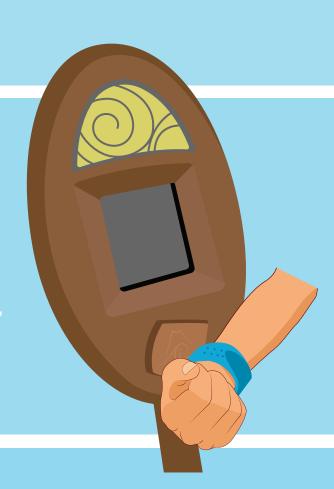

# STEPS TO AN AMAZING DAY AT UNIVERSAL'S VOLCANO BAY™



### **PUT YOUR TAPUTAPU™** ON YOUR WRIST.

#### VIRTUAL LINE™ IS THE **NEW WAY TO WAIT.**





#### MAKE CASHLESS PURCHASES WITH TAPTU PAY.™

Orlando Resort™ App and you can use your TapuTapu to pay for food and merchandise throughout Volcano Bay.

## **LOOK FOR CONCIERGE** HUTS AROUND THE PARK.

Here you can rent towels, find wait times, ask questions, purchase premium seating and more.









## THREE UNIQUE VILLAGES PUT EVERYTHING CLOSE.

The park is divided into the Wave Village, the River Village and the Rainforest Village, each with its own restaurants, showers, lockers and restrooms. Download the map and plan your day before you arrive.