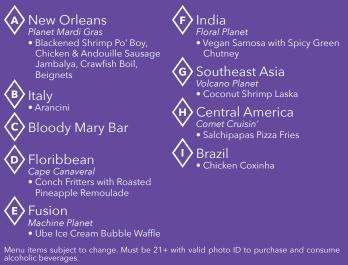

## Food & Drinks

Throughout the day enjoy New Orleans favorites and specialties inspired by flavors from around the world (separate purchase required). Here's just a sample of a few of the delicious food you can enjoy.