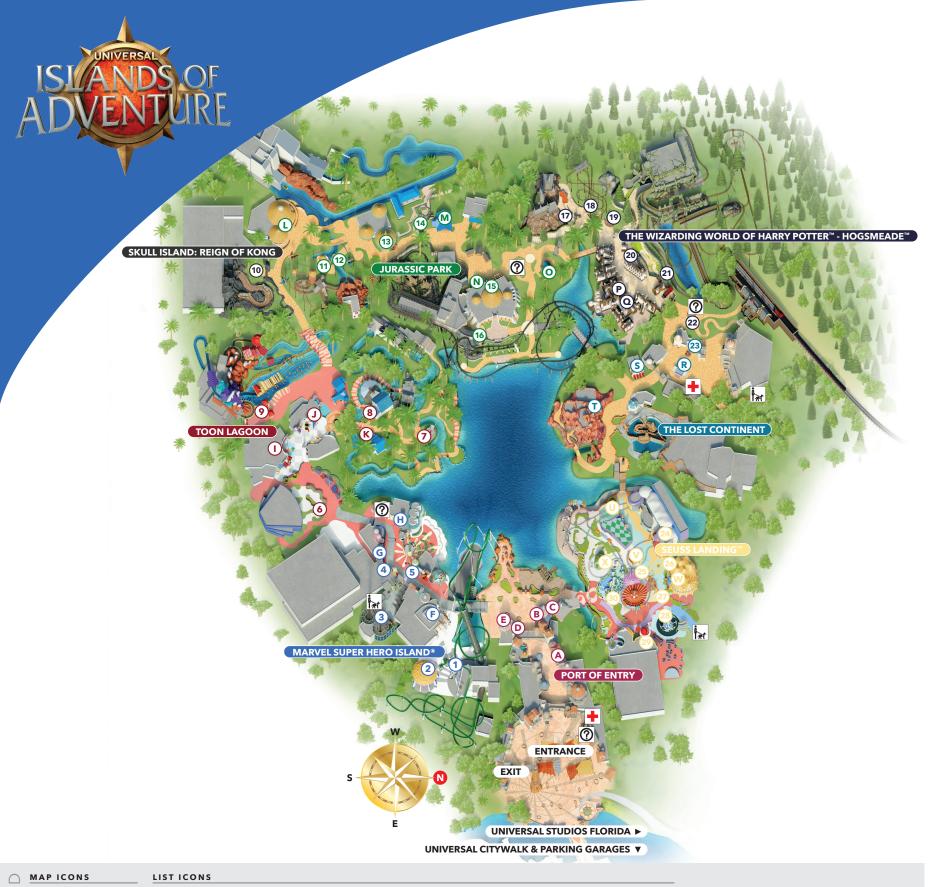

#### **PORT OF ENTRY**

- A Croissant Moon Bakery \$
- B Confisco Grille \$\$
- T C Backwater Bar \$
- TD Starbucks®\$
- I E Cinnabon®\$

#### **MARVEL SUPER HERO ISLAND®**

- 1 The Incredible Hulk Coaster® 1 54"/138cm 1 54"/138cm oc 🌃 🛅 *EX*
- 2 Storm Force Accelatron® らかん (な)
- 3 Doctor Doom's Fearfall® 1052"/133cm 33-x oc 115 EX
- 4 The Amazing Adventures of Spider-Man® † 102cm हे → द्रे oc **(EX**)
- 5 Meet the Marvel Super Heroes
- ¶ F Cafe 4™\$
- II G Auntie Anne's Pretzels \$
- H Captain America Diner® \$

### **TOON LAGOON**

- **6** Classic Comic Strip Characters
- 7 Me Ship, The Olive® 点 点
- 8 Popeye & Bluto's Bilge-Rat Barges® 📶 42"/107cm はかん
- 9 Dudley Do-Right's Ripsaw Falls® 144"/112cm 点流
- I Comic Strip Cafe \$
- J Blondie's \$
- K Wimpy's \$

#### **SKULL ISLAND: REIGN OF KONG**

10 Skull Island: Reign of Kong 1 36"/92cm & 5 5 6 EX

#### JURASSIC PARK

- 11 Camp Jurassic 🕏 🔄
- **12 Pteranodon Flyers** 前前 36"-56"/92cm-143cm 点,床
- EX)
- **14** Raptor Encounter
- 15 Jurassic Park Discovery Center 🕏 🔄
- 16 Jurassic World VelociCoaster 1517/130cm 1 3× 1 oc 🕌 🛅
- **L** Thunder Falls Terrace \$
- M Pizza Predattoria \$
- N The Burger Digs \$
- **▼ O** The Watering Hole \$

## HARRY POTTER™ - HOGSMEADE™

THE WIZARDING WORLD OF

- 17 Harry Potter and the Forbidden Journey™ 前 48"/122cm 法→ 於 [編] (直) (EX)
- 18 Flight of the Hippogriff™ 136"/92cm 5 1 1 EX
- 19 Frog Choir / Triwizard Spirit Rally
- 20 Ollivanders<sup>™</sup> 🕹 🔄
- 21 Hagrid's Magical Creatures Motorbike
- 22 Hogwarts™ Express Hogsmeade™ Station & Park-to-Park admission ticket or Annual/Seasonal Pass required. Additional restrictions apply.
- ¶ P Hog's Head™\$
- **¶ Q** Three Broomsticks<sup>™</sup> \$

#### THE LOST CONTINENT

- 23 The Mystic Fountain
- R Doc Sugrue's Desert Kebab House \$
- S Fire Eater's Grill \$
- T Mythos Restaurant \$\$

- 24 The High in the Sky Seuss Trolley Train Ride!™ 前 36"/92cm き→ 床 **EX**
- 25 Caro-Seuss-el™ 🕹 🖼
- 26 Oh! The Stories You'll Hear!™
- 27 Dr. Seuss Character Zone
- 28 One Fish, Two Fish, Red Fish, Blue Fish™ 🕹 🖼 🕏
- 30 If I Ran The Zoo™ 🔥 🔄
- Moose Juice, Goose Juice \$
- V Hop On Pop™ Ice Cream Shop \$
- W Circus McGurkus Cafe Stoo-pendous™ \$
- X Green Eggs & Ham™ Cafe \$