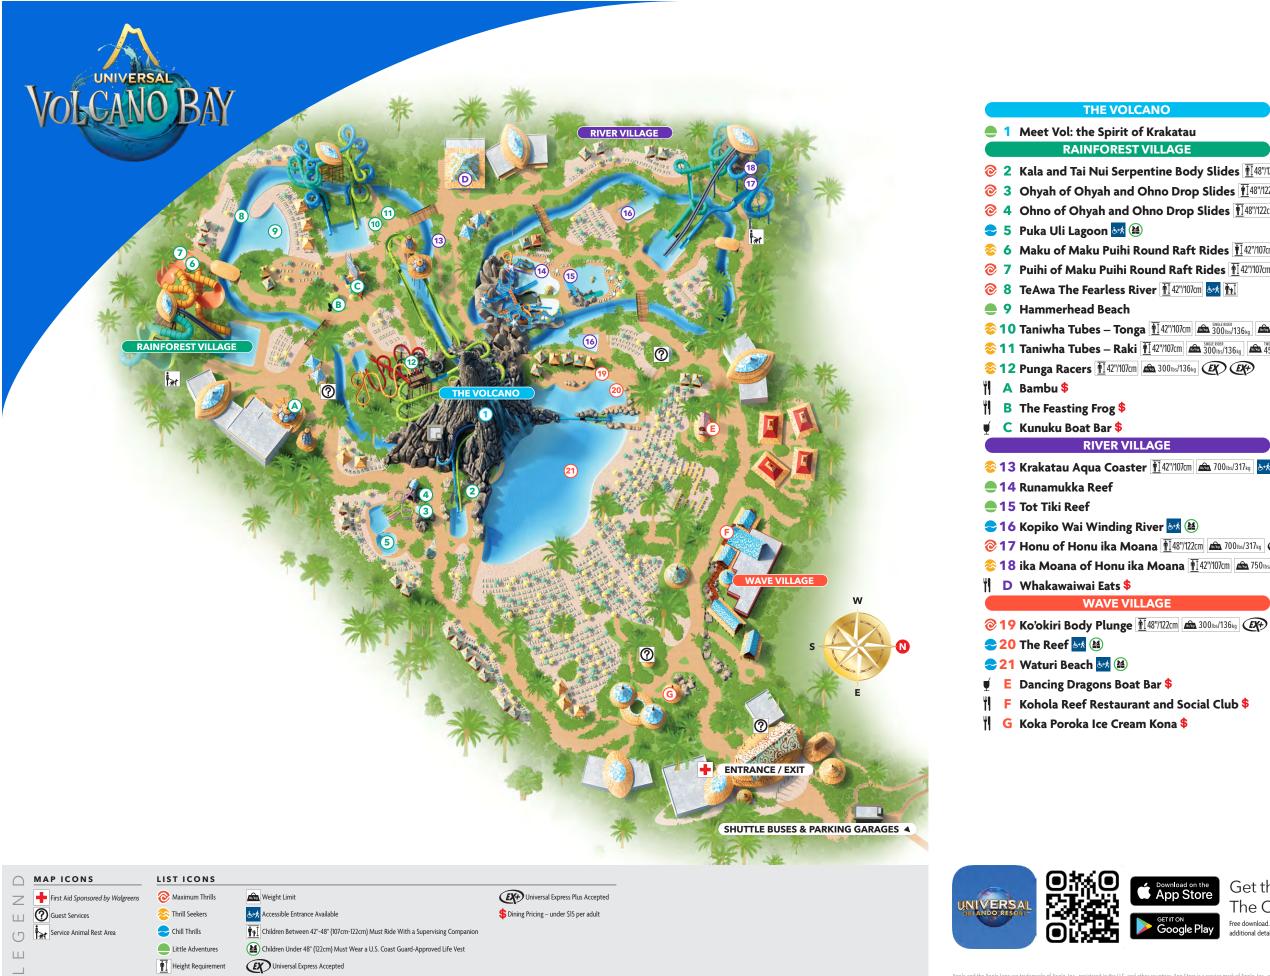

| 10 IO                                                                                                                                                         |
|---------------------------------------------------------------------------------------------------------------------------------------------------------------|
| rakatau                                                                                                                                                       |
| LAGE                                                                                                                                                          |
| ine Body Slides 👖 48"/122cm 📾 250165/113kg 💓                                                                                                                  |
| no Drop Slides 🕂 48"/122cm 💓                                                                                                                                  |
| o Drop Slides 148"/122cm                                                                                                                                      |
| nd Raft Rides 1142"/107cm 11050165/476kg 55% 111 (20) (20)<br>11 Raft Rides 1142"/107cm 1108 850165/386kg 55% 111 (20) (20)<br>11 42"/107cm 55% 111           |
| 42"/107cm                                                                                                                                                     |
| GE<br>[42″/107cm ← 700⊮s/317kg ↔ 11 € € €                                                                                                                     |
| er $\checkmark$ (a)<br>$\uparrow$ [48"/122cm $\frown$ 700.16/317kg (E) (E)<br>oana $\uparrow$ [42"/107cm $\frown$ 750.16/340.kg $\uparrow$ $\uparrow$ (E) (E) |